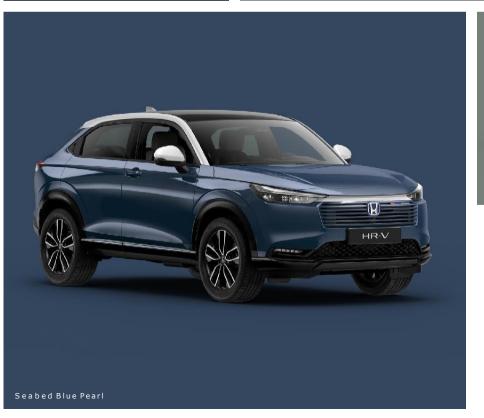

grade includes:

- Panoramic Glass Roof
- Two Tone Roof
- Piano Black Front Console garnish, Blue stripe garnish on door and instrument panel, Blue stiches on seats
- Dark colour roof lining

Model shown is the Honda HR-V Advance Style Plus 1.5 i-MMD in Premium Sunlight White Pearl. Two-Tone with Black Roof. For more information on which grades this and other features are available on please refer to the specification pages.

### Live life in colour

Express your personality and choose from our range of colours that complement the HR-V's dynamic styling perfectly.

ELEGANCE AND ADVANCE: COLOUR OPTIONS



Premium Sunlight White Pearl



Crystal Black Pearl





### Seabed Blue Pearl

### ADVANCE STYLE & ADVANCE STYLE PLUS: COLOUR OPTIONS



Premium Sunlight White Pearl



Urban Grey Pear





Platinum White Pearl



Sage Green Pear









# Interior Upholstery

|                       | Black<br>Fabric | Black Leathe<br>and Fabric |
|-----------------------|-----------------|----------------------------|
| Elegance              | ٠               |                            |
| Advance               |                 | ٠                          |
| Advance<br>Style      |                 |                            |
| Advance<br>Style Plus |                 |                            |







Extend the Honda HR-V experience at honda.ie

All information subject to change without notice. All pictures for illustrative purposes only, actual vehicle might differ. E&OE.

HR-V

HONDA

Models shown are the Honda HR-V 1.51-MMD Advance Style Plus in Premium Sunlight White Pea