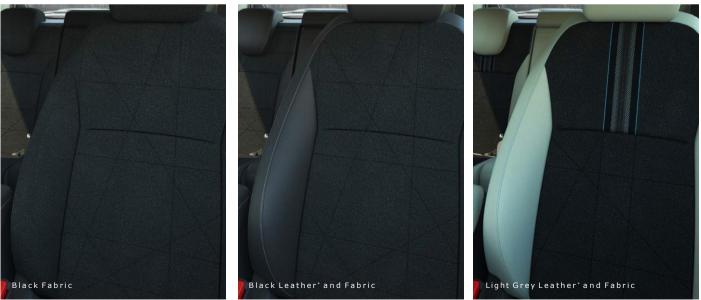

# Interior Upholstery

|                       | Black<br>Fabric | Black Leathe<br>and Fabric |
|-----------------------|-----------------|----------------------------|
| Elegance              | ٠               |                            |
| Advance               |                 | ٠                          |
| Advance<br>Style      |                 |                            |
| Advance<br>Style Plus |                 |                            |