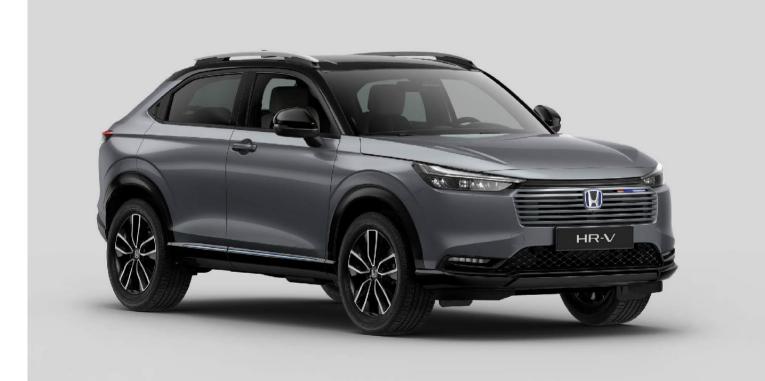

## Advance Style

In addition to, or replacing the features available on the Elegance and Advance grade, the Advance Style grade includes:

- Two Tone Roof
- Exterior Unique Finishes: Bumpers/Grille/ Door Garnish/Mirrors (includes unique Orange, White & Blue accents)
- door and instrument panel, Blue stiches on seats
- Light colour roof lining
- Light Grey Leather\* and Fabric Seats
- Wireless Charger
- Roof Rails
- Multi-View Camera System
- Premium Audio including 4 Tweeters, Centre Speaker + Subwoofer

Model shown is the Honda HR-V Advance Style 1.5 i-MMD in Urban Grey Pearl. Two-Tone with Black Roof. For more information on which grades this and other features are available on please refer to the specification. \*Combination of genuine and synthetic leather.