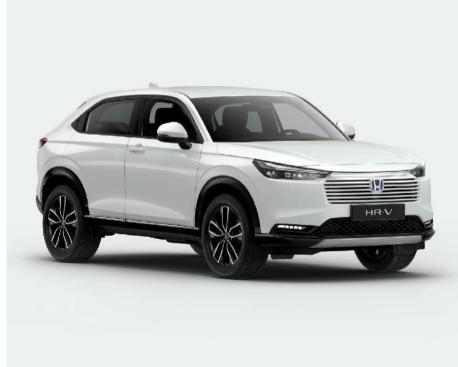

Model shown is the Honda HR-V Advance Style 1.5 i-MMD in Urban Grey Pearl. Two-Tone with Black Roof. For more information on which grades this and other features are available on please refer to the specification. \*Combination of genuine and synthetic leather.