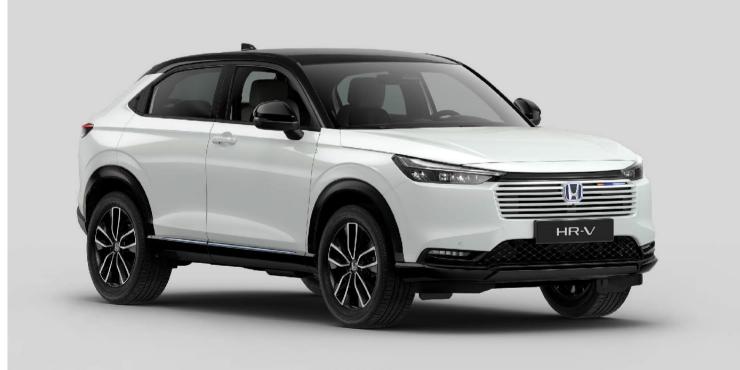

Model shown is the Honda HR-V Advance 1.5 i-MMD in Premium Sunlight White Pearl. For more information on which grades this and other features are available on please refer to the specification. \*Combination of genuine and synthetic leather.