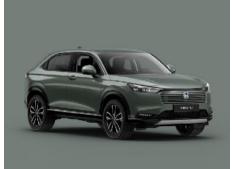

Model shown is the Honda HR-V Advance Style 1.5 i-MMD in Urban Grey Pearl. Two-Tone with Black Roof. For more information on which grades this and other features are available on please refer to the specification. \*Combination of genuine and synthetic leather.