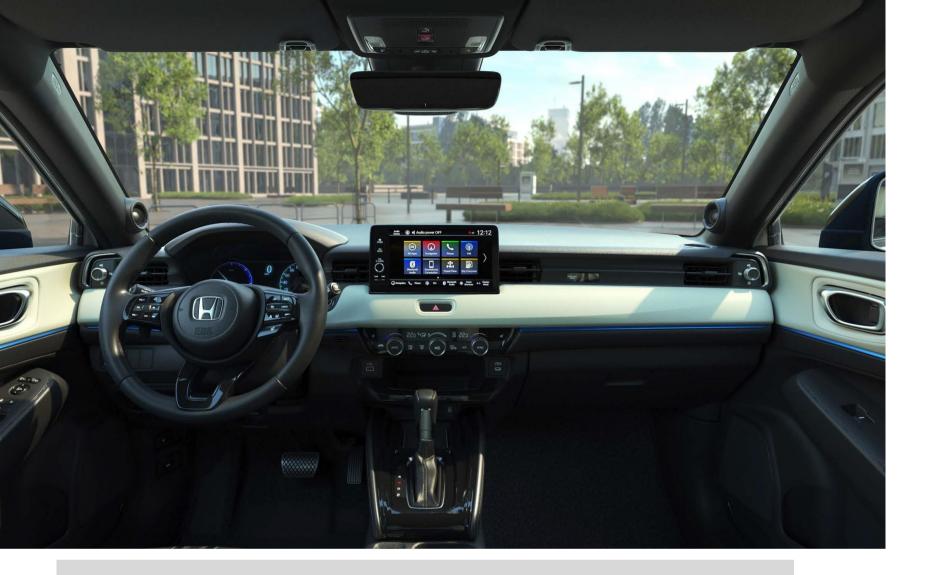

### Elegance

The Elegance comes packed with an extensive range of high quality features, including:

- Honda CONNECT with Navigation, 9" touchscreen, AM/ FM/DAB, Apple CarPlay and Android Auto
- Smart Entry and Start
- Front Heated Seats
- Auto Wipers
- Parking Sensors (Front and Rear)
- Rear View Camera
- LED Headlights
- Rear LED Lights
- Magic Seats
- Sunvisor Vanity Mirrors with Illumination
- High Beam Support System

- Tonneau Cover

- Tailgate Spoiler
- e−Call\*
- Four Speakers
- Electric Windows (Front and Rear)
- Air Conditioning Single Auto with Rear Vent
- Black Fabric Seats
- Heated Door Mirrors
- Bluetooth™ Hands Free Telephone
- Adaptive Cruise Control
- · Leather Steering Wheel
- $\cdot$  2 x Front USB