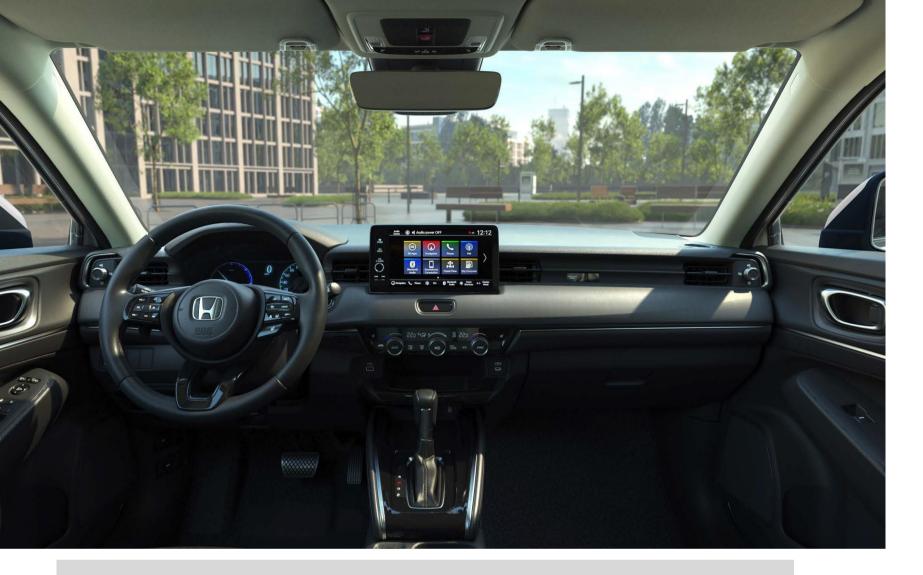

### Elegance

The Elegance comes packed with an extensive range of high quality features, including:

- Honda CONNECT with Navigation, 9" touchscreen, AM/ FM/DAB, Apple CarPlay and Android Auto
- Smart Entry and Start
- Front Heated Seats
- Auto Wipers
- Parking Sensors (Front and Rear)
- Rear View Camera
- LED Headlights
- Rear LED Lights
- Magic Seats
- Sunvisor Vanity Mirrors with Illumination
- High Beam Support System

\*e-Call functionality is subject to 2G/3G network availability. Model shown is the Honda HR-V Elegance 1.5 i-MMD in Premium Crystal Red Metallic. For more information on which grades this and other features are available on please refer to the specification.