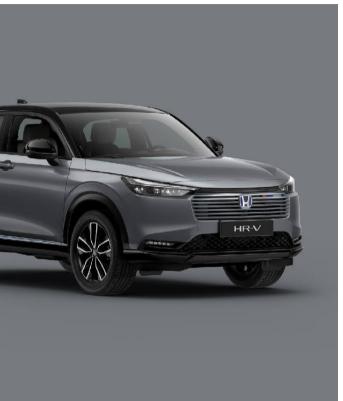

Model shown is the Honda HR-V Advance Style Plus 1.5 i-MMD in Premium Sunlight White Pearl. Two-Tone with Black Roof. For more information on which grades this and other features are available on please refer to the specification pages.