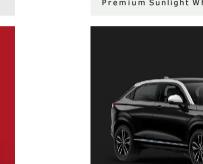

Model shown is the Honda HR-V Advance 1.5 i-MMD in Premium Sunlight White Pearl. For more information on which grades this and other features are available on please refer to the specification. \*Combination of genuine and synthetic leather.