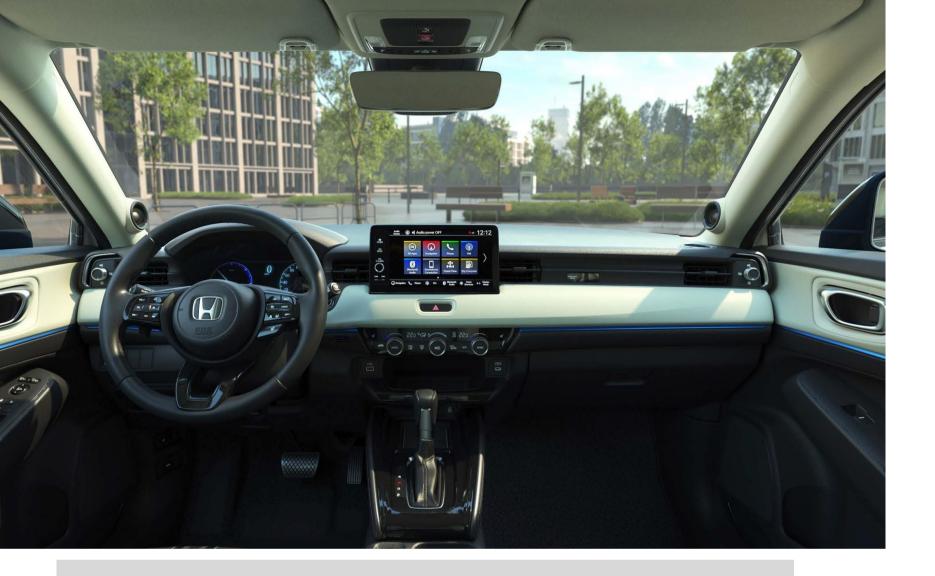

### Advance Style Plus

In addition to, or replacing the features available on the Elegance and Advance grade, the Advance Style Plus grade includes:

- Panoramic Glass Roof
- Two Tone Roof
- Piano Black Front Console garnish, Blue stripe garnish on door and instrument panel, Blue stiches on seats
- Dark colour roof lining

Model shown is the Honda HR-V Advance Style Plus 1.5 i-MMD in Premium Sunlight White Pearl. Two-Tone with Black Roof. For more information on which grades this and other features are available on please refer to the specification pages.