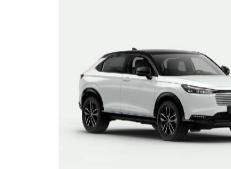

Model shown is the Honda HR-V Advance Style Plus 1.5 i-MMD in Premium Sunlight White Pearl. Two-Tone with Black Roof. For more information on which grades this and other features are available on please refer to the specification pages.