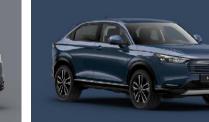

Model shown is the Honda HR-V Advance Style 1.5 i-MMD in Urban Grey Pearl. Two-Tone with Black Roof. For more information on which grades this and other features are available on please refer to the specification. \*Combination of genuine and synthetic leather.