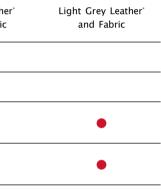

# Interior Upholstery

|                       | Black<br>Fabric | Black Leathe<br>and Fabric |
|-----------------------|-----------------|----------------------------|
| Elegance              | ٠               |                            |
| Advance               |                 | ٠                          |
| Advance<br>Style      |                 |                            |
| Advance<br>Style Plus |                 |                            |