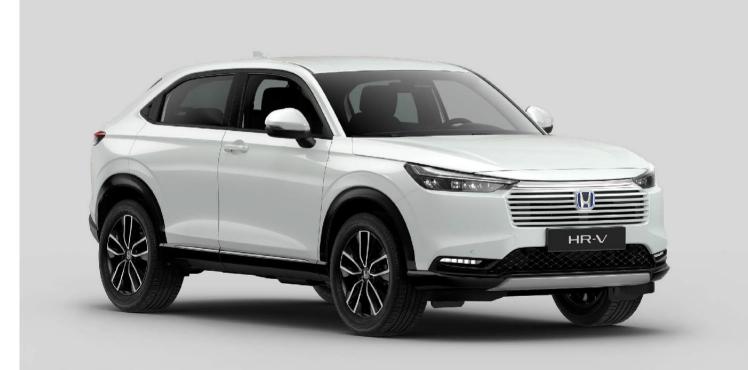

Model shown is the Honda HR-V Advance 1.5 i-MMD in Premium Sunlight White Pearl. For more information on which grades this and other features are available on please refer to the specification. \*Combination of genuine and synthetic leather.